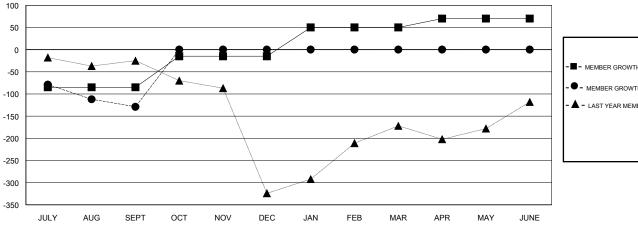

## GOALS AND ACTUAL MEMBERS CUMULATIVE

| -■- MEMBER GROWTH NET GOAL        |  |
|-----------------------------------|--|
| - ● - MEMBER GROWTH ACTUAL        |  |
| - ▲ - LAST YEAR MEMBERSHIP ACTUAL |  |
|                                   |  |
|                                   |  |
|                                   |  |