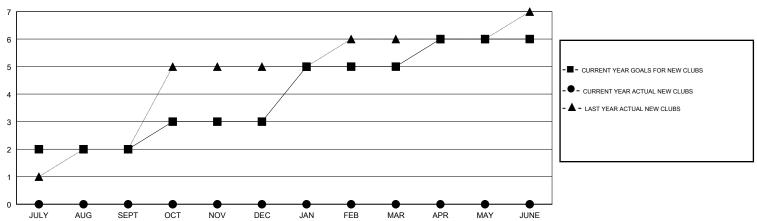

# MONTHLY MEMBERSHIP PROGRESS REPORT

## District 321C2

Results as of: 09/30/2017

## GMT: ANIL TULSYAN LOCATION INDIA GMT CA



#### GOALS AND ACTUAL NEW CLUBS CUMULATIVE



## GOALS AND ACTUAL MEMBERS CUMULATIVE



| -■- MEMBER GROWTH NET GOAL        |  |
|-----------------------------------|--|
| - ● - MEMBER GROWTH ACTUAL        |  |
| - ▲ - LAST YEAR MEMBERSHIP ACTUAL |  |
|                                   |  |
|                                   |  |
|                                   |  |

| DROPPED CLUBS: 0 |     |
|------------------|-----|
| DROPPED MEMBERS  |     |
| DECEASED         | 3   |
| CLUB CANCELLED   | 0   |
| OTHER            | 149 |
| TOTAL            | 152 |

| 10 CLUBS OF 83 ADDED 1 OR MORE |   |
|--------------------------------|---|
| NEW MEMBERS                    |   |
|                                |   |
|                                |   |
|                                | ı |

| FEMALE              | 1,057 (33.11%)