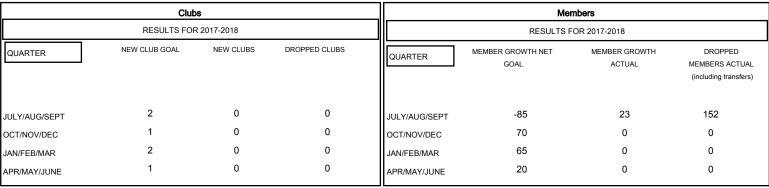

## District 321C2

Results as of: 09/30/2017

| DROPPED CLUBS: 0 |     |
|------------------|-----|
| DROPPED MEMBERS  |     |
| DECEASED         | 3   |
| CLUB CANCELLED   | 0   |
| OTHER            | 149 |
| TOTAL            | 152 |

| 10 CLUBS OF 83 ADDED 1 OR MORE |   |
|--------------------------------|---|
| NEW MEMBERS                    |   |
|                                |   |
|                                |   |
|                                | ı |